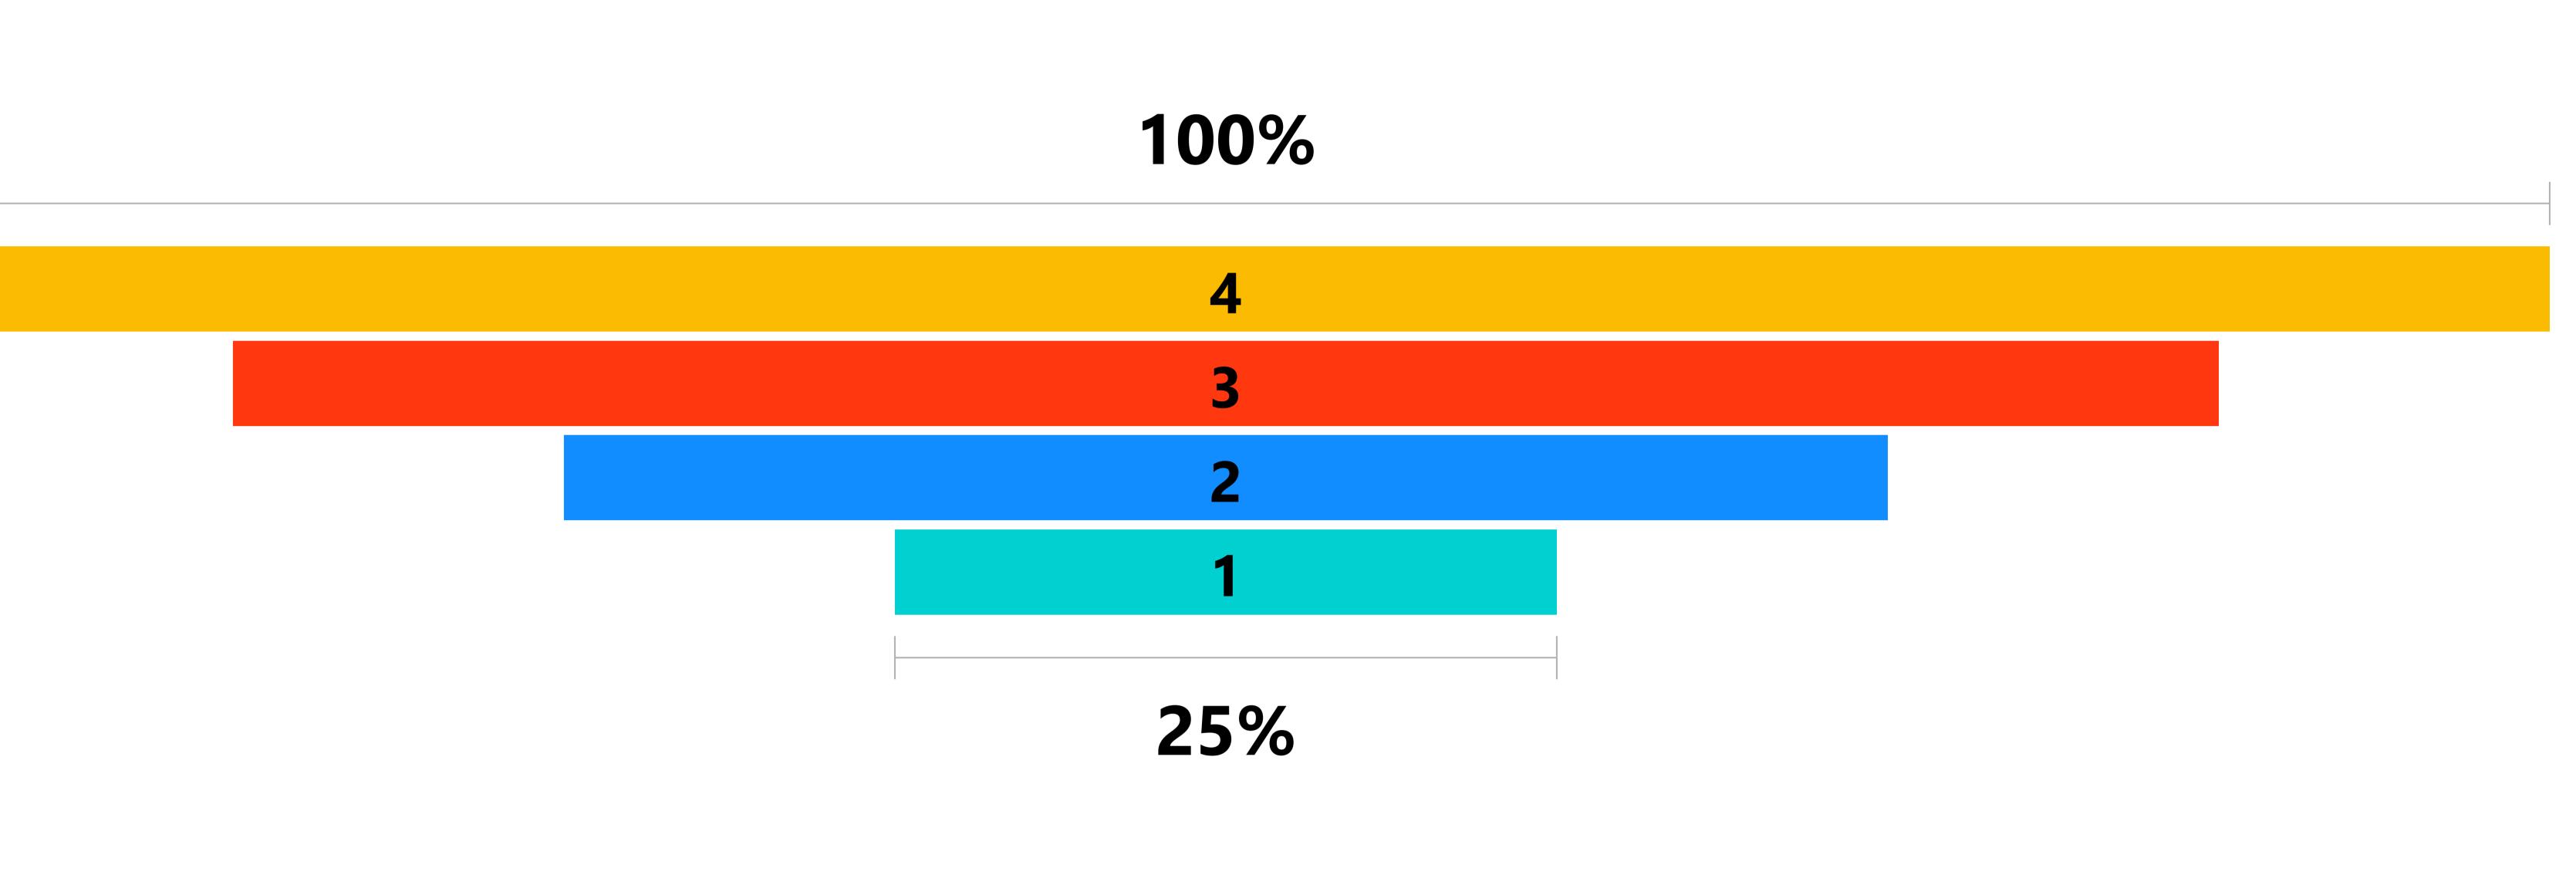

#### Which of these competencies are required for teachers to thrive in an uncertain future?